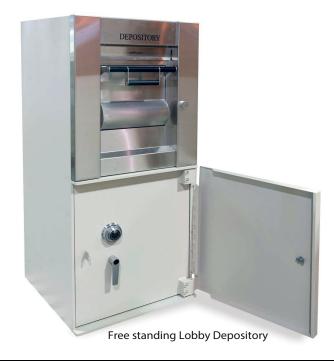

## AHD106 AFTER HOUR DEPOSITORIES

- Meets ADA Guidelines for 5lb pull / push
- · Dual handle for ease of customer use
- High grade stainless for all climate conditions
- Envelope storage
- Security lighting
- UL Rated

## AFTER HOUR DEPOSITORIES

- Meets new ADH requirements for 5 lb. pull/push
- UL Laboratories Listed resistant to "fishing" or "trapping" attacks for deposits
- Balanced rotation design permits ease of manual operation
- Flush mounted stainless steel fascia provides optimum endurance and attractive appearance
- Recessed lighting for added customer security
- Weather protected envelope storage
- Any size receiving chest to accommodate customer requirements
- Specially designed "release action mechanism" produces a positive sweep of contents to prevent jamming or binding
- Dual handle for ease of customer use
- Includes 24 keys