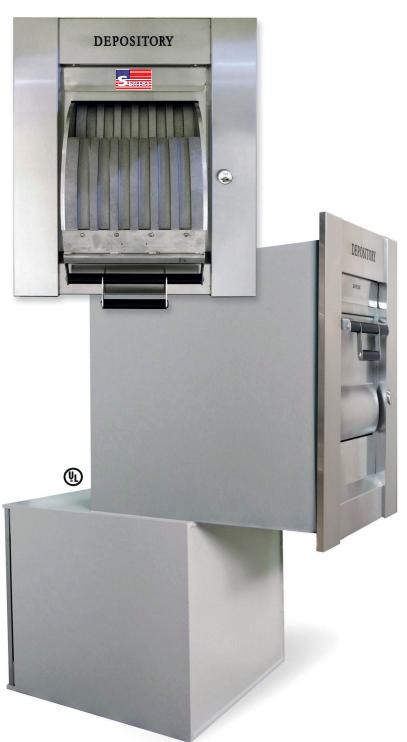

## AHD106 AFTER HOUR DEPOSITORIES

- Meets ADA Guidelines for 5lb pull / push
- · Dual handle for ease of customer use
- High grade stainless for all climate conditions
- Envelope storage
- Security lighting
- UL Rated

## AFTER HOUR DEPOSITORIES

- Meets new ADH requirements for 5 lb. pull/push
- UL Laboratories Listed resistant to "fishing" or "trapping" attacks for deposits
- Balanced rotation design permits ease of manual operation
- Flush mounted stainless steel fascia provides optimum endurance and attractive appearance
- Recessed lighting for added customer security
- Weather protected envelope storage
- Any size receiving chest to accommodate customer requirements
- Specially designed "release action mechanism" produces a positive sweep of contents to prevent jamming or binding
- Dual handle for ease of customer use
- Includes 24 keys