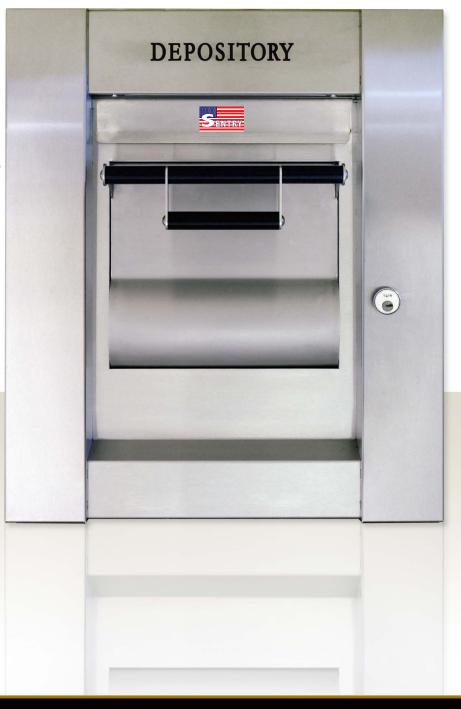

## AHD106 AFTER HOUR DEPOSITORIES

- Meets ADA Guidelines for 5lb pull / push
- · Dual handle for ease of customer use
- High grade stainless for all climate conditions
- Envelope storage
- Security lighting
- UL Rated

## AFTER HOUR DEPOSITORIES

- Meets new ADH requirements for 5 lb. pull/push
- UL Laboratories Listed resistant to "fishing" or "trapping" attacks for deposits
- Balanced rotation design permits ease of manual operation
- Flush mounted stainless steel fascia provides optimum endurance and attractive appearance
- Recessed lighting for added customer security
- Weather protected envelope storage
- Any size receiving chest to accommodate customer requirements
- Specially designed "release action mechanism" produces a positive sweep of contents to prevent jamming or binding
- Dual handle for ease of customer use
- Includes 24 keys